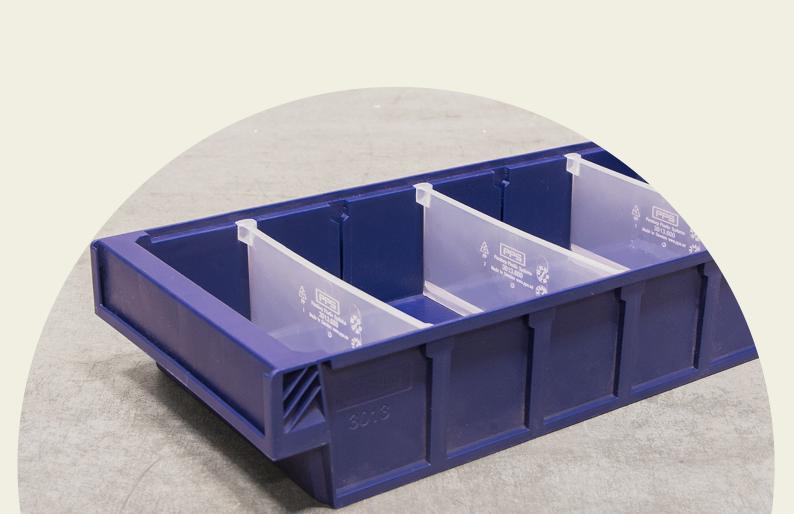

#### **Storage Bins**

\_...

A series of practical, stackable storage bins that follow current industry standards. The bins are Swedish-made and co-stack with other models on the market. A part of this range is available with accessories – lengthwise dividers.

\_...

| Model | Size (L x W x H) mm | Colour | Dividers | Model     | Size (L x W x H) mm | Colour | Dividers |
|-------|---------------------|--------|----------|-----------|---------------------|--------|----------|
| 3071  | 500 x 310 x 200     |        | Length   | 3074      | 250 x 148 x 130     |        |          |
| 3072  | 500 x 310 x 250     |        | Length   | 3075      | 170 x 105 x 75      |        |          |
| 3073  | 350 x 206 x 150     |        | Length   | 2076/3076 | 96 x 105 x 45       |        |          |

#### **Additional Products**

The dividers are ergonomically designed and have a flexible lip in the bottom that guarantees a perfect fit. Produced in PP and with a fixation method that ensures firm fixation - so no risk of the dividers "popping" out when handling the trays.

Divider to Storage Bin Divider (Length) to Modular Bin Divider (Straight)

to Modular Bin