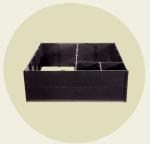

#### **VLM Frame System**

Axjo VLM frame systems are designed to optimize tray utilization in vertical storage lifts. With versatile configurations, they offer efficient and adaptable solutions for maximizing vertical storage capacity. To make your space even more customizable, the frame can be divided using various types of dividers, tailored to your specific needs.

The frame consists of four parts that form a 400x400 mm frame.

Three sizes of dividers creates spaces from 100x100 mm to 400x400 mm.

The height of the frame is 70 mm. By stacking multiple frames on each other, you can create heights of 70, 140, 210 mm, for example.