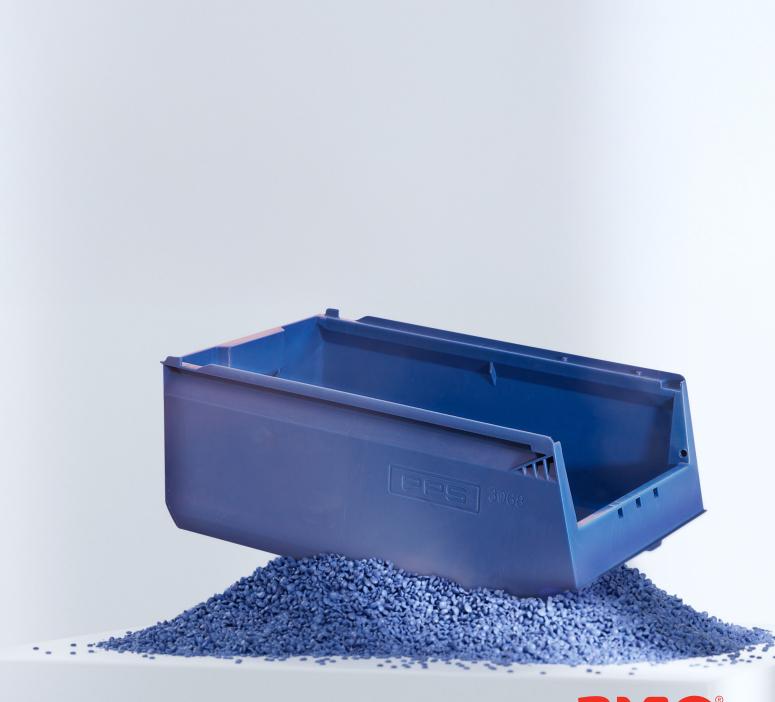

#### **Storage Bins**

\_...

A series of practical, stackable storage bins that follow current industry standards. The bins are Swedish-made and co-stack with other models on the market. A part of this range is available with accessories – lengthwise dividers.