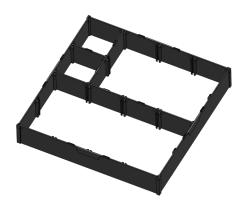

#### **VLM Frame System**

Axjo VLM frame systems are designed to optimize tray utilization in vertical storage lifts. With versatile configurations, they offer efficient and adaptable solutions for maximizing vertical storage capacity. To make your space even more customizable, the frame can be divided using various types of dividers, tailored to your specific needs.

The frame consists of four parts that form a 400x400 mm frame.

Three sizes of dividers creates spaces from 100x100 mm to 400x400 mm.

The height of the frame is 70 mm. By stacking multiple frames on each other, you can create heights of 70, 140, 210 mm, for example.