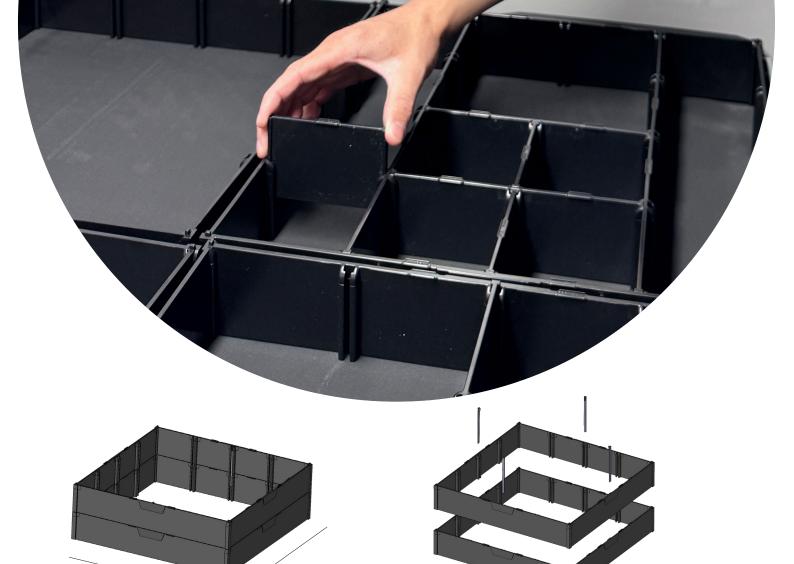

#### **VLM Frame System**

Axjo VLM frame systems are designed to optimize tray utilization in vertical storage lifts. With versatile configurations, they offer efficient and adaptable solutions for maximizing vertical storage capacity. To make your space even more customizable, the frame can be divided using various types of dividers, tailored to your specific needs.

The frame consists of four parts that form a 400x400 mm frame.

Three sizes of dividers creates spaces from 100x100 mm to 400x400 mm.

The height of the frame is 70 mm. By stacking multiple frames on each other, you can create heights of 70, 140, 210 mm, for example.

400 mm 400 mm

Divider 400

| Art no       | Name                         | Units/carton | Cartons/pallet |
|--------------|------------------------------|--------------|----------------|
| 112570000040 | VLM Frame System PPS         | 50           | 20             |
| 112570001041 | VLM Frame System Divider 100 | 50           | 256            |
| 112570002041 | VLM Frame System Divider 200 | 50           | 20             |
| 112570004041 | VLM Frame System Divider 400 | 50           | 42             |
| 112570005041 | VLM Frame System Locking pin | 50           | 512            |
| 11257600041  | VLM Locking Cross            | 20           | 512            |