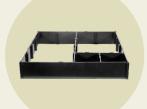

#### **VLM Frame System**

Axjo VLM frame systems are designed to optimize tray utilization in vertical storage lifts. With versatile configurations, they offer efficient and adaptable solutions for maximizing vertical storage capacity. To make your space even more customizable, the frame can be divided using various types of dividers, tailored to your specific needs.

The frame consists of four parts that form a 400x400 mm frame.

Three sizes of dividers creates spaces from 100x100 mm to 400x400 mm.

The height of the frame is 70 mm. By stacking multiple frames on each other, you can create heights of 70, 140, 210 mm, for example.