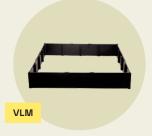

#### **VLM Frame System**

Axjo VLM frame systems are designed to optimize tray utilization in vertical storage lifts. With versatile configurations, they offer efficient and adaptable solutions for maximizing vertical storage capacity. To make your space even more customizable, the frame can be divided using various types of dividers, tailored to your specific needs.

The frame consists of four parts that form a 400x400 mm frame.

Three sizes of dividers creates spaces from 100x100 mm to 400x400 mm.

The height of the frame is 70 mm. By stacking multiple frames on each other, you can create heights of 70, 140, 210 mm, for example.