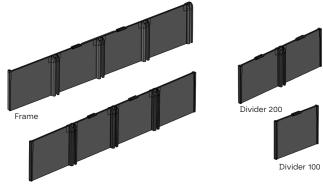

#### **VLM Frame System**

Axjo VLM frame systems are designed to optimize tray utilization in vertical storage lifts. With versatile configurations, they offer efficient and adaptable solutions for maximizing vertical storage capacity. To make your space even more customizable, the frame can be divided using various types of dividers, tailored to your specific needs.

The frame consists of four parts that form a 400x400 mm frame.

Three sizes of dividers creates spaces from 100x100 mm to 400x400 mm.

The height of the frame is 70 mm. By stacking multiple frames on each other, you can create heights of 70, 140, 210 mm, for example.

400 mm 400 mm

Divider 400

| Art no       | Name                         | Units/carton | Cartons/pallet |
|--------------|------------------------------|--------------|----------------|
| 112570000040 | VLM Frame System PPS         | 50           | 20             |
| 112570001041 | VLM Frame System Divider 100 | 50           | 256            |
| 112570002041 | VLM Frame System Divider 200 | 50           | 20             |
| 112570004041 | VLM Frame System Divider 400 | 50           | 42             |
| 112570005041 | VLM Frame System Locking pin | 50           | 512            |
| 11257600041  | VLM Locking Cross            | 20           | 512            |